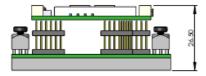

## **Specifications**

| Parameters                             | Units |                         |
|----------------------------------------|-------|-------------------------|
| Laser Diode Current Range              | А     | 0 - 15                  |
| Setting/Measurement<br>Resolution      | mA    | 10                      |
| Compliance Voltage                     | V     | >15                     |
| Drift, 24 hours (0-10Hz)               | mA    | <1                      |
| Power Monitor Input                    |       | Photodiode              |
| Internal Laser Modulation<br>Waveforms |       | Sine, Square, Arbitrary |
| Frequency Range                        | Hz    | 10 - 10,000             |
| Modulation Depth                       | %     | 0.1 - 100               |
| Power Supply Parameters                | 25.   |                         |
| Current                                | А     | >15                     |
| Voltage                                | V     | 12 - 18                 |
|                                        |       | State C                 |