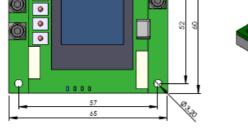

## **Specifications**

| Parameters                             | Units |                         |
|----------------------------------------|-------|-------------------------|
| Laser Diode Current Range              | А     | 0 - 15                  |
| Setting/Measurement<br>Resolution      | mA    | 10                      |
| Compliance Voltage                     | V     | >15                     |
| Drift, 24 hours (0-10Hz)               | mA    | <1                      |
| Power Monitor Input                    |       | Photodiode              |
| Internal Laser Modulation<br>Waveforms |       | Sine, Square, Arbitrary |
| Frequency Range                        | Hz    | 10 - 10,000             |
| Modulation Depth                       | %     | 0.1 - 100               |
| Power Supply Parameters                | 25.   |                         |
| Current                                | А     | >15                     |
| Voltage                                | V     | 12 - 18                 |
|                                        |       | State C                 |