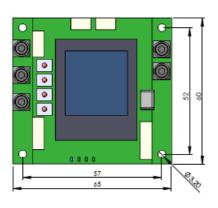

## **OEM HIGH POWER TEMPERATURE CONTROLLER**

ALC-OEM-TC-1500

AKELA's OEM temperature controller is fully digital instrument, which specifically addresses the needs of equipment manufacturers. It provides a cost-effective solution in a very compact footprint.