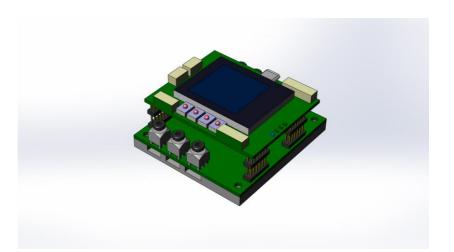

## **OEM HIGH POWER TEMPERATURE CONTROLLER**

ALC-OEM-TC-1500

AKELA's OEM temperature controller is fully digital instrument, which specifically addresses the needs of equipment manufacturers. It provides a cost-effective solution in a very compact footprint.